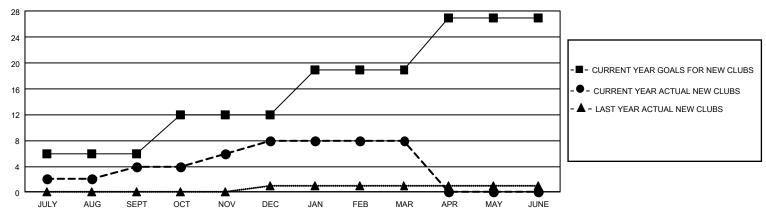

8            | 4           | 12            | JULY/AUG/SEPT         | 489                   | 494                     | 1,123                                              |  |
| OCT/NOV/DEC   | 18            | 4           | 33            | OCT/NOV/DEC           | 569                   | 624                     | 1,045                                              |  |
| JAN/FEB/MAR   | 21            | 0           | 9             | JAN/FEB/MAR           | 551                   | 307                     | 751                                                |  |
| APR/MAY/JUNE  | 24            | 0           | 0             | APR/MAY/JUNE          | 460                   | 0                       | 0                                                  |  |

## GOALS AND ACTUAL NEW CLUBS CUMULATIVE



## GOALS AND ACTUAL MEMBERS CUMULATIVE



| DROPPED CLUBS: 54 |       | 595 CLUBS OF 2,106 ADDED 1 OR<br>MORE NEW MEMBERS | GENDER DISTRIBUTION             |                 |       |
|-------------------|-------|---------------------------------------------------|---------------------------------|-----------------|-------|
|                   |       |                                                   | MALE                            | 35,850 (77.36%) |       |
|                   |       | 1                                                 | FEMALE                          | 10,493 (22.64%) |       |
| DROPPED MEMBERS   |       |                                                   |                                 | , ,             |       |
| DECEASED          | 403   | CLICK HERE FOR C