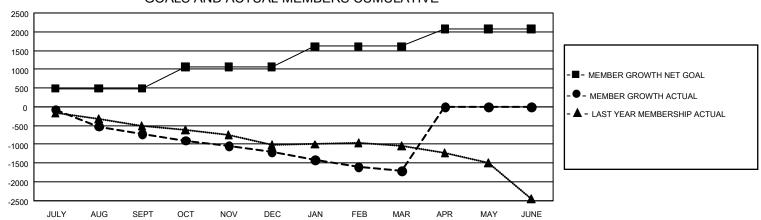

## GOALS AND ACTUAL MEMBERS CUMULATIVE

| DROPPED CLUBS: 54 |       | 595 CLUBS OF 2,106 ADDED 1 OR<br>MORE NEW MEMBERS | GENDER DISTRIBUTION             |                 |       |
|-------------------|-------|---------------------------------------------------|---------------------------------|-----------------|-------|
|                   |       |                                                   | MALE                            | 35,850 (77.36%) |       |
|                   |       | 1                                                 | FEMALE                          | 10,493 (22.64%) |       |
| DROPPED MEMBERS   |       |                                                   |                                 | , ,             |       |
| DECEASED          | 403   | CLICK HERE FOR CUMULATIVE                         | TOTAL FAMILY UNIT MEMBERS       |                 | 1,695 |
| CLUB CANCELLED 33 |       | MEMBERSHIP DATA                                   |                                 |                 |       |
| OTHER             | 2,482 |                                                   | FAMILY MEMBERS PAYING HALF DUES |                 | 842   |
| TOTAL             | 2,918 |                                                   |                                 |                 |       |